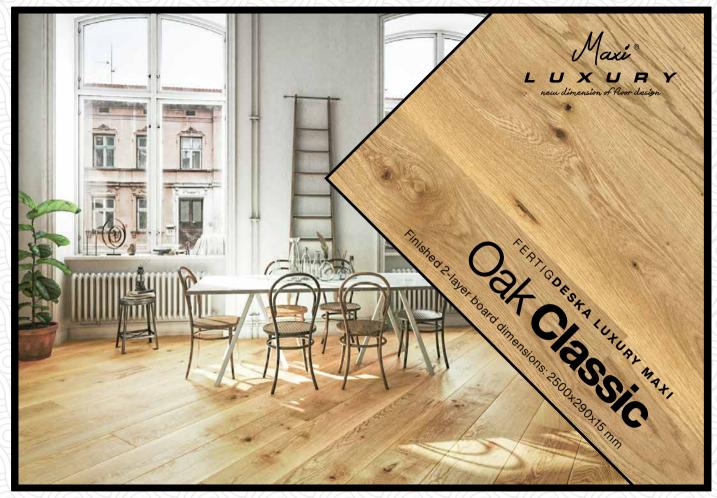

#### Oak Classic

FERTIG**DESKA** CHEVRON

finishes: 8 layers of durable lacquer 4 layers of oil-wax, brushing, V4 bevelling, underfloor heating

FERTIGPARKIET CHEVRON