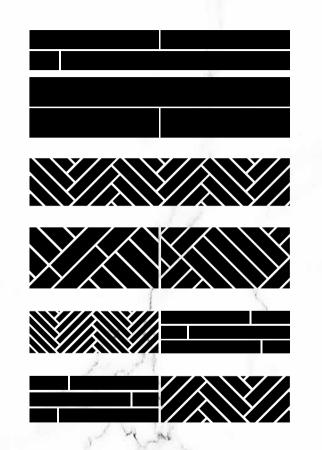

# **Design Experience**

FertigDeska Design Experience is a line of short floorboards for architects. The boards have lengths of 590 and 600 mm, 750 mm in the Design Experience Maxi version and 900 mm in the Design Experience Maxi+ version.

The uniform dimension of the individual floor elements and the right and left tongues are perfect for freeing the creativity of interior designers and decorators, making it possible to create any pattern, such as the classic herringbone, squares, or ladders. These patterns guarantee a unique effect that is bound to catch everyone's attention.

#### French herringbone Chevron

French kings and aristocrats were delighted with wooden flooring arranged in the French herringbone pattern as early as in the 16th century. The pattern captivated them because of its precise and symmetrical form and added a refined elegance to any interiors. It is making a comeback to the showrooms in a modern and functional version, namely the Chevron flooring. The individual elements of the floor are trimmed on the shorter sides at an angle of 45°, forming the shape of an arrowhead. Cutting the boards at the production stage allows for a significant reduction of the installation process and guarantees high quality even in the case of the most complicated patterns, which would be difficult to obtain by trimming each element separately. This floor does not require sanding, filling, or lacquering and can be used immediately after its installation.