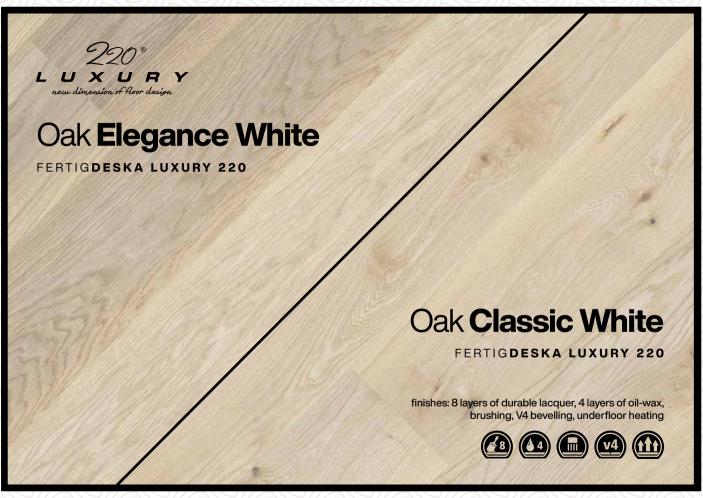

For lovers of beautiful interiors, FertigDeska Luxury is like Tiffany & Co. jewelry for Holly Golightly in the famous Breakfast at Tiffany's, like the Monaco Grand Prix for a Formula 1 fan or like Christian Louboutin's heels for a true fashion lover.

In theory, you could do without this incredible flooring, but having it and treading on a polished, smooth, and the brushed surface of warm wood gives a sense of luxury and unique comfort. Everyday contact with beauty and the perfect form of our products, which we provide thanks to the use of extra-long boards, make life more beautiful.

#### Available in following dimensions:

220 ® LUXURY new dimension of floor design thickness: 15 mm width: 180-200 mm length: 1500-2200 mm Maxi<sup>®</sup>
LUXURY
new dimension of floor design

thickness: 15 mm width: 260 / 290 mm length: 2000–2500 mm

The product is recommended for use with underfloor heating.