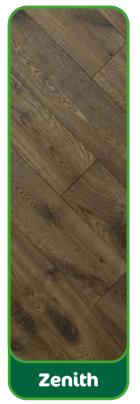

# F@REST LEGEND

3 types of aging

The new Forest Legend series of hardwood floor is an appreciation of the majesty of old-growth forests. Its character shaped by time. A primal power that allows it to endure despite adversity.

14 mm / 155 / 590 mm | 14 mm / 180 / 890 mm

The Forest Legend collection owes its unique character to such aging processes as: **obtaining saw marks perpendicular to the grain of the board, planing, embossing**, as well as brushing, oil-waxing and four-sided bevelling. Thanks to these treatments, we accelerate the natural aging process of wood, obtaining a unique texture on the surface of the oak boards.