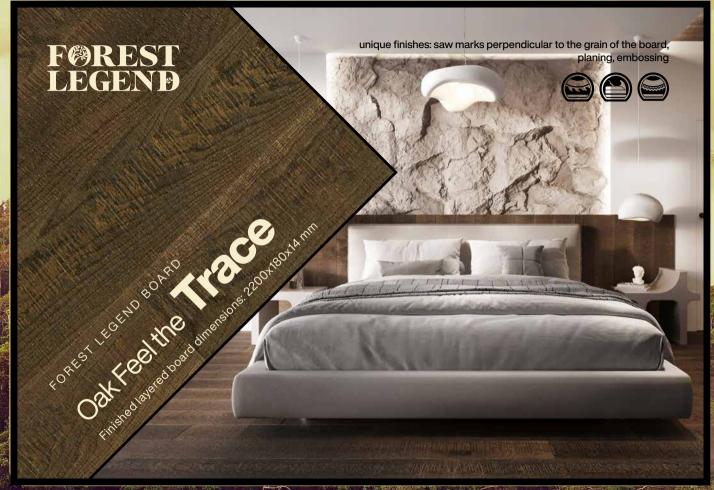

# F@REST LEGEND

3 types of aging

The new Forest Legend series of hardwood floor is an appreciation of the majesty of old-growth forests. Its character shaped by time. A primal power that allows it to endure despite adversity.

Discover its history, be part of the future. Discover the Forest Legend collection from Jawor-Parkiet.

Available dimensions:

[thickness/width/length]

14 mm / 135-155 mm | 180-190 mm / 700 - 2200 mm

Standard herringbone:

14 mm / 155 / 590 mm | 14 mm / 180 / 890 mm

The Forest Legend collection owes its unique character to such aging processes as: **obtaining saw marks perpendicular to the grain of the board, planing, embossing**, as well as brushing, oil-waxing and four-sided bevelling. Thanks to these treatments, we accelerate the natural aging process of wood, obtaining a unique texture on the surface of the oak boards.

Follow

Touch

finishes: 8 layers of durable lacguer, 4 layers of oil-wax, brushing, V4 bevelling, underfloor heating

FOREST LEGEND

Oak Touch the Wind

STANDARD HERRINGBONE FOREST LEGEND

Oak Feel the **Dream** STANDARD HERRINGBONE