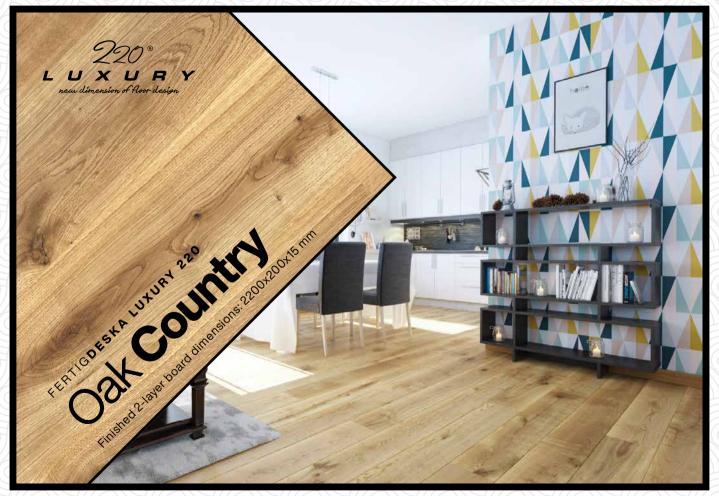

### new dimension of Aoor design

2015

We should all pay attention to the tiniest details in life, savor the taste of our favorite wine, get dazzled by the charms of the Cote d'Azur while staying on a yacht moored in the port of Cannes, or eat oysters in a seaside cafe overlooking the Italian village Positano.

For lovers of beautiful interiors, FertigDeska Luxury is like Tiffany & Co. jewelry for Holly Golightly in the famous Breakfast at Tiffany's, like the Monaco Grand Prix for a Formula 1 fan or like Christian Louboutin's heels for a true fashion lover.

In theory, you could do without this incredible flooring, but having it and treading on a polished, smooth, and the brushed surface of warm wood gives a sense of luxury and unique comfort. Everyday contact with beauty and the perfect form of our products, which we provide thanks to the use of extra-long boards, make life more beautiful.

#### Available in following dimensions:

220 ® LUXURY new dimension of floor design thickness: 15 mm width: 180-200 mm length: 1500-2200 mm Maxi<sup>®</sup>
LUXURY
new dimension of floor design

thickness: 15 mm width: 260 / 290 mm length: 2000–2500 mm