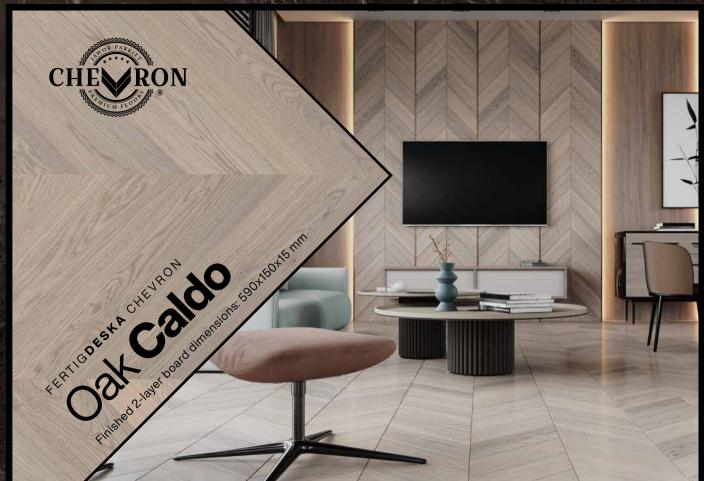

#### French herringbone Chevron

French kings and aristocrats were delighted with wooden flooring arranged in the French herringbone pattern as early as in the 16th century. The pattern captivated them because of its precise and symmetrical form and added a refined elegance to any interiors. It is making a comeback to the showrooms in a modern and functional version, namely the Chevron flooring. The individual elements of the floor are trimmed on the shorter sides at an angle of 45°, forming the shape of an arrowhead. Cutting the boards at the production stage allows for a significant reduction of the installation process and guarantees high quality even in the case of the most complicated patterns, which would be difficult to obtain by trimming each element separately. This floor does not require sanding, filling, or lacquering and can be used immediately after its installation.

FertigDeska Chevron
840 mm x 150 mm
pattern width 1188 mm
850 mm x 140 mm
pattern width 1202 mm

FertigDeska Chevron

590 mm x 150 mm
pattern width 834 mm
600 mm x 140 mm
pattern width 849 mm

FertigDeska Chevron
440 mm x 150 mm
pattern width 622 mm
450 mm x 140 mm
pattern width 636 mm

FertigParkiet Chevron
415 mm x 70 mm
pattern width 587 mm
405 mm x 65 mm
pattern width 573 mm

FERTIGDESKA CHEVRON