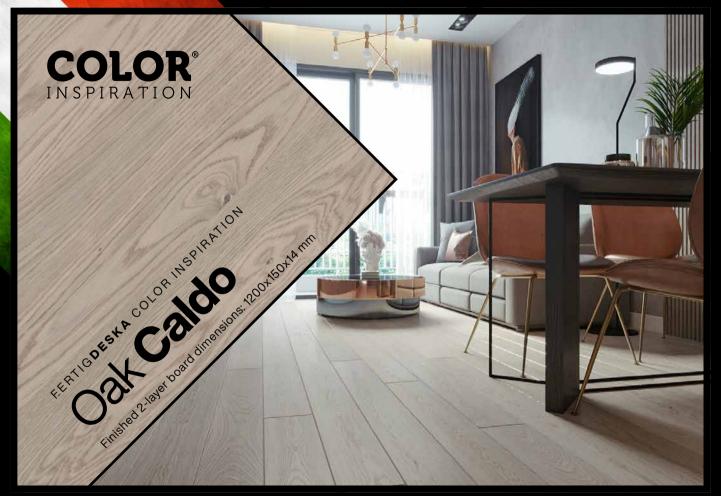

# COLOR®

Whoever discovers the charms of Italy will forever remain bound to this country. From the sandy beaches of the divine Sardinia, the sun-scorched olive groves of Tuscany, and Italy's volcanic islands, to the rugged, rocky slopes of the Alps, Italian landscapes have been an inspiration for centuries. They inspired us to create Color Inspiration – a palette of decors including raw oak with white and gray shades as well as a mixture of deep browns and black.

Photographs brought from holidays will make you smile for years. They are your memories of unforgettable moments, flavors, and people you met while being there. They enable us to remember the aroma of slowly sipped espresso in a small cafe on Lake Garda or the best Amarone in Venice. Just like these travel photos, oak flooring in its original colors brings back the best moments of your life, keeping the stories of all the household members on the surface.

The Color Inspiration collection of oak boards finished with pigmented oil-wax or ultra matt Fusion Hybrid coating and inspired by the landscapes of Italy gives an almost unlimited possibility of interpretation. The use of one of our fourteen decors on the selected format of Jawor-Parkiet floors allows you to personalize your floor and get the final effect that you will enjoy for many years.