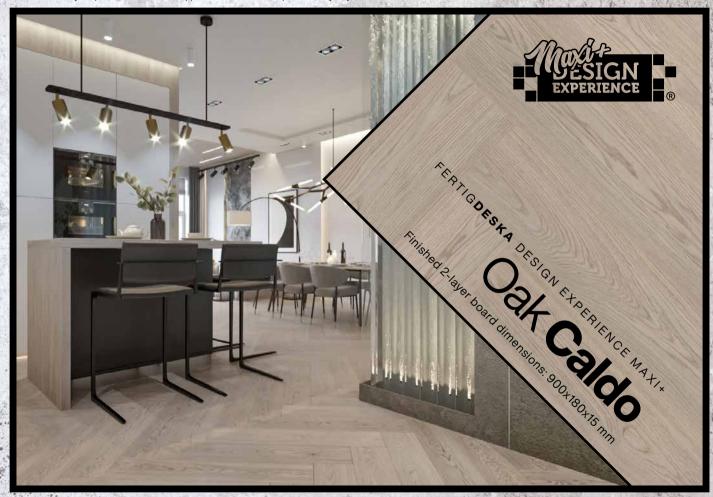

# **Design Experience**

FertigDeska Design Experience is a line of short floorboards for architects. The boards have lengths of 590 and 600 mm, 750 mm in the Design Experience Maxi version and 900 mm in the Design Experience Maxi+ version.

The uniform dimension of the individual floor elements and the right and left tongues are perfect for freeing the creativity of interior designers and decorators, making it possible to create any pattern, such as the classic herringbone, squares, or ladders. These patterns guarantee a unique effect that is bound to catch everyone's attention.