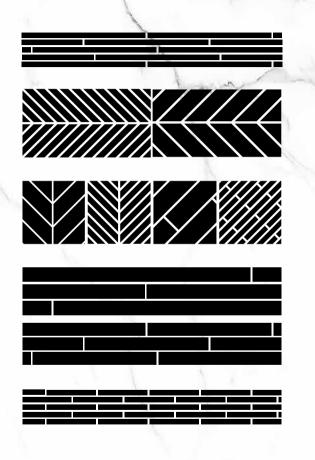

# **Design Experience**

FertigDeska Design Experience is a line of short floorboards for architects. The boards have lengths of 590 and 600 mm, 750 mm in the Design Experience Maxi version and 900 mm in the Design Experience Maxi+ version.

The uniform dimension of the individual floor elements and the right and left tongues are perfect for freeing the creativity of interior designers and decorators, making it possible to create any pattern, such as the classic herringbone, squares, or ladders. These patterns guarantee a unique effect that is bound to catch everyone's attention.

#### French herringbone Chevron

French kings and aristocrats were delighted with wooden flooring arranged in the French herringbone pattern as early as in the 16th century. The pattern captivated them because of its precise and symmetrical form and added a refined elegance to any interiors. It is making a comeback to the showrooms in a modern and functional version, namely the Chevron flooring. The individual elements of the floor are trimmed on the shorter sides at an angle of 45°, forming the shape of an arrowhead. Cutting the boards at the production stage allows for a significant reduction of the installation process and guarantees high quality even in the case of the most complicated patterns, which would be difficult to obtain by trimming each element separately. This floor does not require sanding, filling, or lacquering and can be used immediately after its installation.