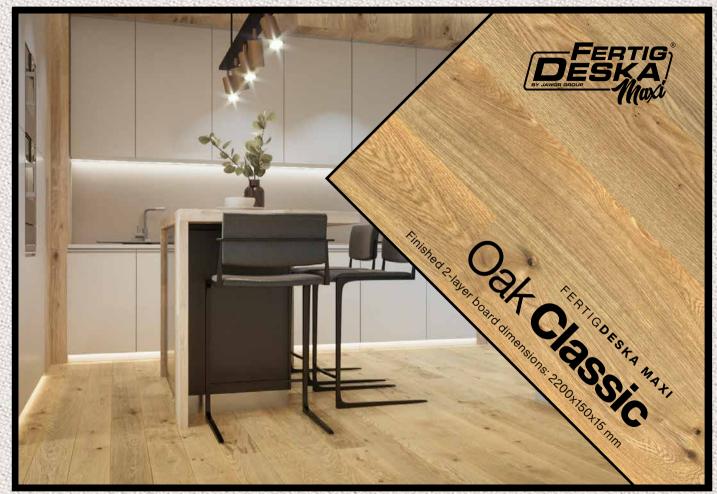

#### Fertig**Deska Maxi**

The world around us and the objects surrounding us are constantly changing, and our only point of reference is a classic beauty. However, the better the prototype, the fewer changes it requires over the years.

FertigDeska Maxi, due to its larger size, allows for a fuller exposure of the natural features of wood and provides new arrangement possibilities.

#### **Dimensions:**

thickness: 15 mm width: 140-150 mm length: 1500-2200 mm

A wide range of wood species and finishing methods, unique dyeing methods, above-average resistance - these are just some of the many advantages of FertigDeska series.

It is a finished floor with a two-layer structure, and not only that enables the installation of the product on underfloor heating, but also gives it great resistance on deformation.