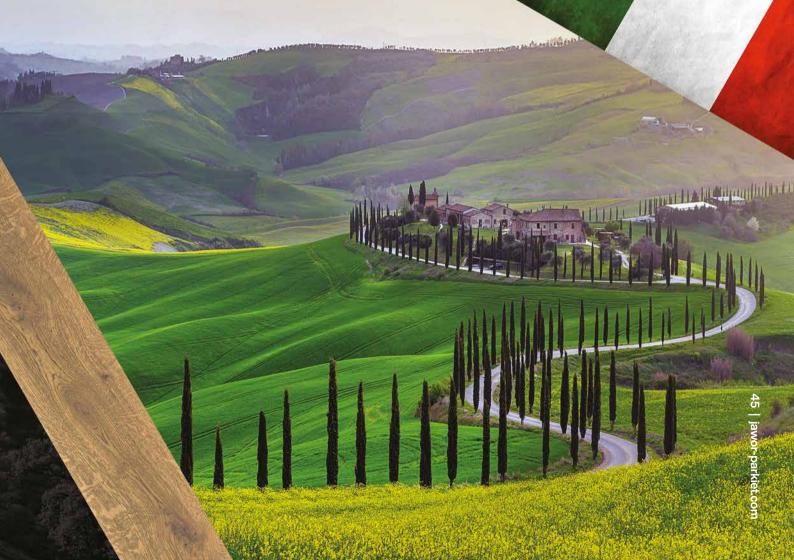

# COLOR®

Whoever discovers the charms of Italy will forever remain bound to this country. From the sandy beaches of the divine Sardinia, the sun-scorched olive groves of Tuscany, and Italy's volcanic islands, to the rugged, rocky slopes of the Alps, Italian landscapes have been an inspiration for centuries. They inspired us to create Color Inspiration – a palette of decors including raw oak with white and gray shades as well as a mixture of deep browns and black.

Photographs brought from holidays will make you smile for years. They are your memories of unforgettable moments, flavors, and people you met while being there. They enable us to remember the aroma of slowly sipped espresso in a small cafe on Lake Garda or the best Amarone in Venice. Just like these travel photos, oak flooring in its original colors brings back the best moments of your life, keeping the stories of all the household members on the surface.