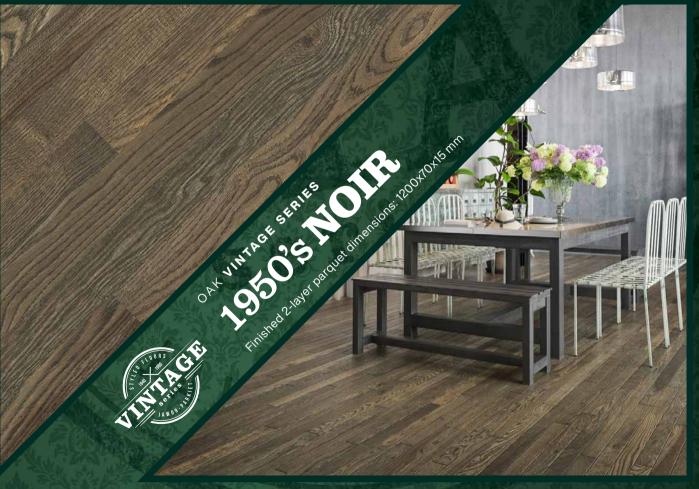

# INTAGE series

# Vintage Series – individualism and courage

Contemporary design is a search for harmony. Surrounding ourselves with objects, colors, and textures that reflect our personality. For this purpose, we mix styles, combine accessories, and furniture from different eras. We always look for solutions that are surprising and completely different from any other. Because our home should express us. Instead of choosing safe solutions, we are more willing to experiment in order to create interiors in which we will feel good and comfortable. Our interiors are supposed to create complete unity with their users.

This is why we created the Vintage Series. Each of the decors consists of three types of elements with a different surface finish structure, ranging from brushing and original planing to delicate saw marks. Playing with these textures and contrasting unique color differences allows us to achieve a unique effect. Thanks to the use of diverse designs in one decor, products from the Vintage Series do not look good only on the floor. They are more often used on walls, ceilings, and as headboards.

The Vintage collection is ideal for brave and imaginative people looking for unusual arrangement combinations. This flooring makes it possible for you to combine the old and the new and mix glass with brick and steel. We use light to highlight the most interesting aspects of these materials and textures.

#### Available in following dimensions:

thickness: 15 mm width: 70 mm length: 1100–1200 mm

Product recommended for underfloor heating