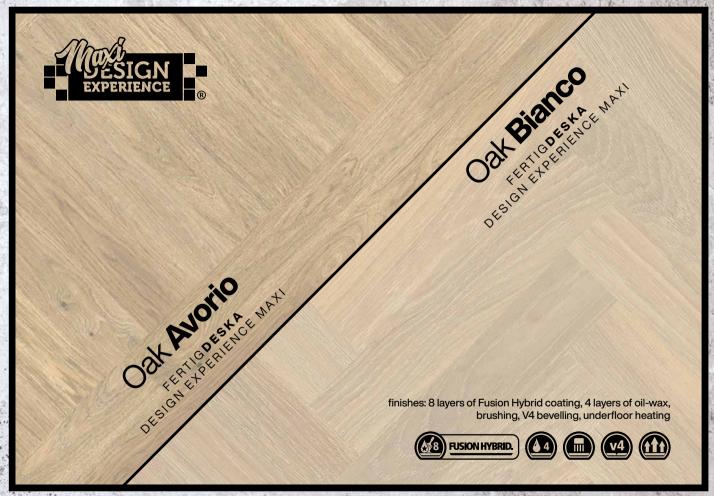

#### Oak Avorio

FERTIG**DESKA**COLOR INSPIRATION

# Oak Bianco

finishes: 8 layers of Fusion Hybrid coating, 4 layers of oil-wax, brushing, V4 bevelling, underfloor heating