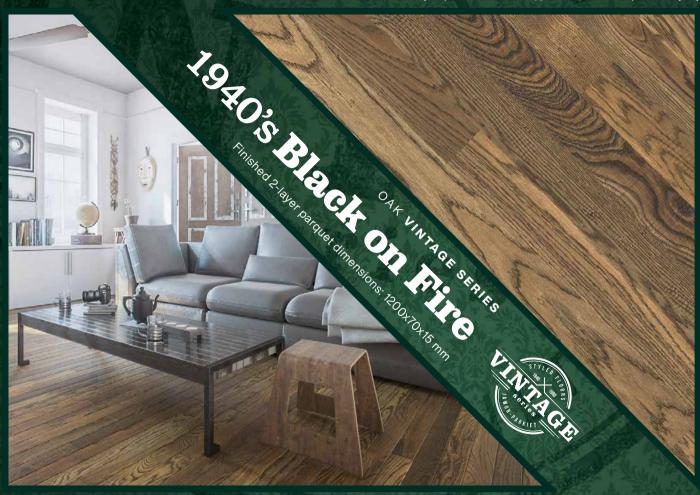

# INTAGE series

# Vintage Series – individualism and courage

Contemporary design is a search for harmony. Surrounding ourselves with objects, colors, and textures that reflect our personality. For this purpose, we mix styles, combine accessories, and furniture from different eras. We always look for solutions that are surprising and completely different from any other. Because our home should express us. Instead of choosing safe solutions, we are more willing to experiment in order to create interiors in which we will feel good and comfortable. Our interiors are supposed to create complete unity with their users.

This is why we created the Vintage Series. Each of the decors consists of three types of elements with a different surface finish structure, ranging from brushing and original planing to delicate saw marks. Playing with these textures and contrasting unique color differences allows us to achieve a unique effect. Thanks to the use of diverse designs in one decor, products from the Vintage Series do not look good only on the floor. They are more often used on walls, ceilings, and as headboards.

The Vintage collection is ideal for brave and imaginative people looking for unusual arrangement combinations. This flooring makes it possible for you to combine the old and the new and mix glass with brick and steel. We use light to highlight the most interesting aspects of these materials and textures.

#### Available in following dimensions:

thickness: 15 mm width: 70 mm length: 1100–1200 mm

Product recommended for underfloor heating