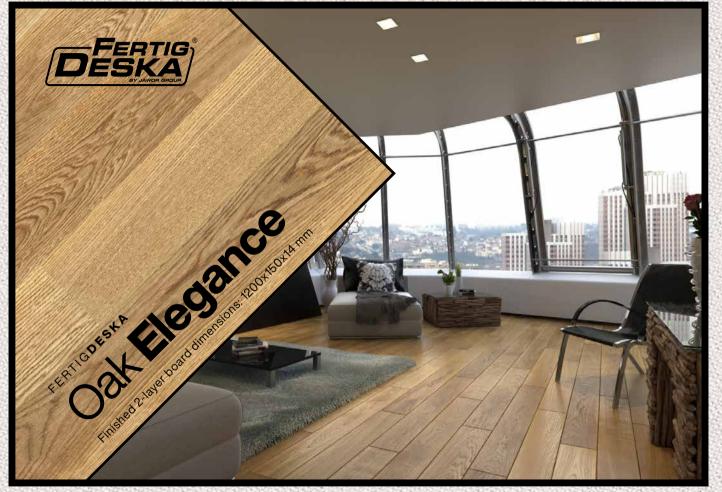

## The right choice for many years

Wooden floorboards and parguet flooring have adorned Polish houses for generations. They are captivating thanks to their natural beauty and tempting due to their innovative functionality. However, choosing the right flooring is an important decision for many years. Finished two-layer wooden flooring, such as FertigDeska or FertigParkiet, with the top layer being up to 6 mm thick, is the right solution that can meet the expectations of the most demanding users. Thanks to this feature, this type of flooring has been extremely popular among customers for years.

Wooden flooring is a reasonable and noteworthy alternative to floor tiles, panels, or carpets. You should remember that Jawor-Parkiet floors with a two-layer structure are recommended for use with underfloor heating.