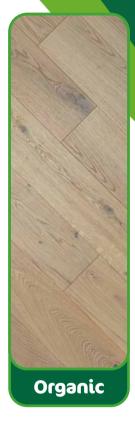

# COLOR®

Whoever discovers the charms of Italy will forever remain bound to this country. From the sandy beaches of the divine Sardinia, the sun-scorched olive groves of Tuscany, and Italy's volcanic islands, to the rugged, rocky slopes of the Alps, Italian landscapes have been an inspiration for centuries. They inspired us to create Color Inspiration – a palette of decors including raw oak with white and gray shades as well as a mixture of deep browns and black.

The Color Inspiration collection of oak boards finished with pigmented oil-wax or ultra matt Fusion Hybrid coating and inspired by the landscapes of Italy gives an almost unlimited possibility of interpretation. The use of one of our fourteen decors on the selected format of Jawor-Parkiet floors allows you to personalize your floor and get the final effect that you will enjoy for many years.