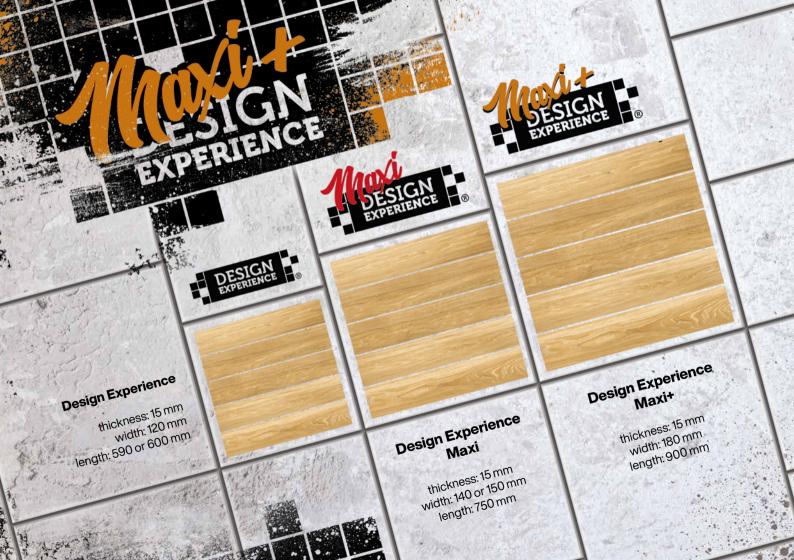

# **Design Experience**

FertigDeska Design Experience is a line of short floorboards for architects. The boards have lengths of 590 and 600 mm, 750 mm in the Design Experience Maxi version and 900 mm in the Design Experience Maxi+ version.