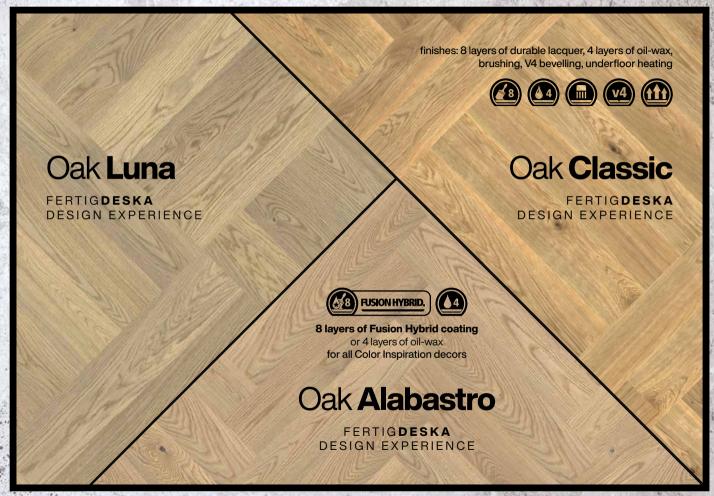

#### Oak Classic

FERTIG**DESKA** CHEVRON

finishes: 8 layers of durable lacquer 4 layers of oil-wax, brushing, V4 bevelling, underfloor heating

FERTIGPARKIET CHEVRON

# Oak Luna

FERTIGPARKIET CHEVRON

or 4 layers of oil-wax for all Color Inspiration decors

# Oak **Elegance**

FERTIGPARKIET CHEVRON

finishes: 8 layers of durable lacquer 4 layers of oil-wax, brushing, V4 bevelling, underfloor heating