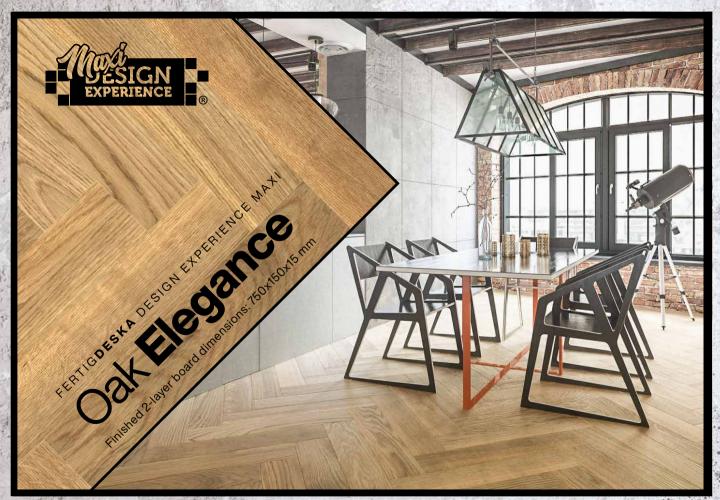

# Oak **Elegance**

FERTIGPARKIET CHEVRON

finishes: 8 layers of durable lacquer 4 layers of oil-wax, brushing, V4 bevelling, underfloor heating