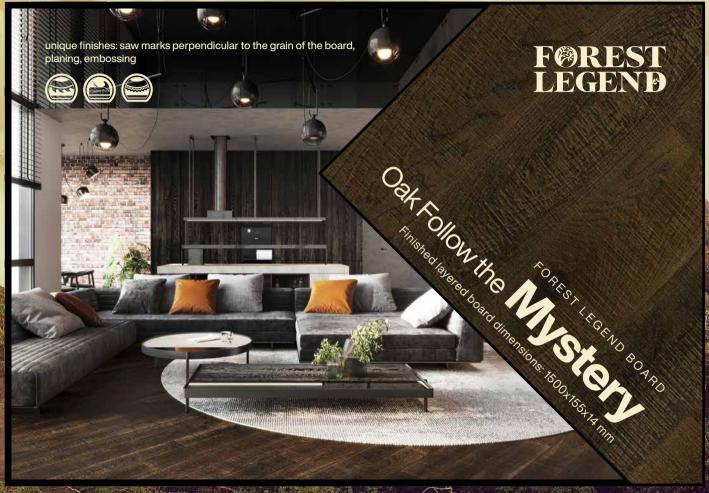

# F@REST LEGEND

3 types of aging

The new Forest Legend series of hardwood floor is an appreciation of the majesty of old-growth forests. Its character shaped by time. A primal power that allows it to endure despite adversity.

Discover its history, be part of the future. Discover the Forest Legend collection from Jawor-Parkiet.

Available dimensions:

[thickness/width/length]

14 mm / 135-155 mm | 180-190 mm / 700 - 2200 mm

Standard herringbone:

14 mm / 155 / 590 mm | 14 mm / 180 / 890 mm

The Forest Legend collection owes its unique character to such aging processes as: **obtaining saw marks perpendicular to the grain of the board, planing, embossing**, as well as brushing, oil-waxing and four-sided bevelling. Thanks to these treatments, we accelerate the natural aging process of wood, obtaining a unique texture on the surface of the oak boards.

Follow

Touch

finishes: 8 layers of durable lacguer, 4 layers of oil-wax, brushing, V4 bevelling, underfloor heating

FOREST LEGEND

Oak Touch the Wind

STANDARD HERRINGBONE FOREST LEGEND

Oak Feel the **Dream** STANDARD HERRINGBONE