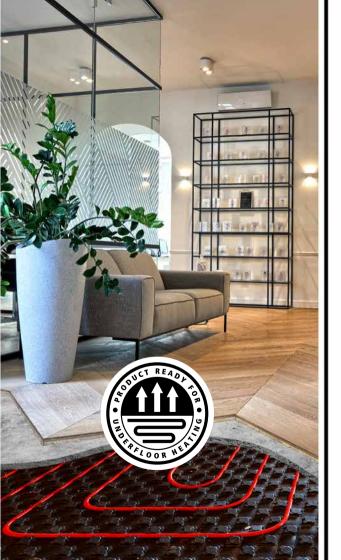

# Wooden flooring and underfloor heating - a couple of things that you should keep in mind

Wooden flooring is a very durable, ecological, and hygroscopic material. Its aesthetic values and a wide range of decors and formats, as well as functional advantages, make it the best choice.

As a natural raw material, wood is an excellent solution for individuals suffering from allergies. It is easy to keep it clean as it does not accumulate dust. It is also pleasant to the touch, warm and delicate. Additionally, it does not cause any noise and, when maintained properly, it will serve you for many years. Using wooden floorboards and parquet over underfloor heating is becoming an increasingly popular solution.

Wooden flooring is a reasonable and noteworthy alternative to floor tiles, panels, or carpets. You should remember that Jawor-Parkiet floors with a two-layer structure are recommended for use with underfloor heating.