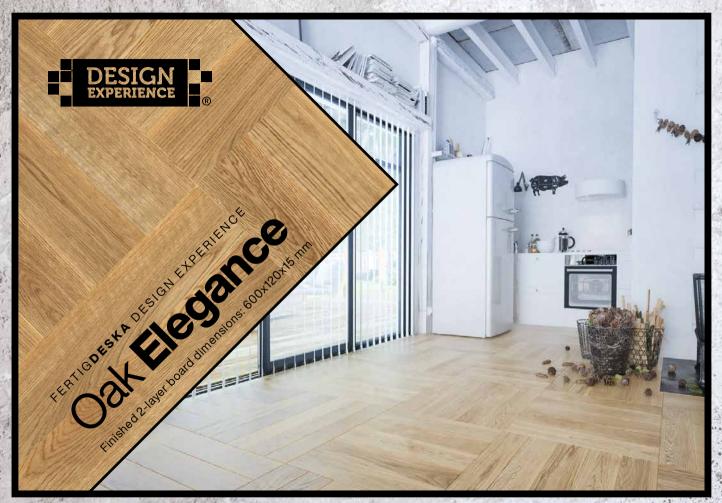

# Oak **Elegance**

FERTIGPARKIET CHEVRON

finishes: 8 layers of durable lacquer 4 layers of oil-wax, brushing, V4 bevelling, underfloor heating