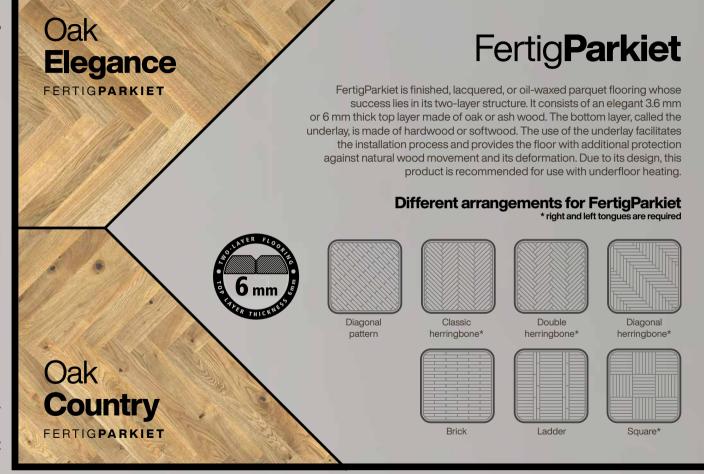

# Multi-layered flooring

## The right choice for many years

Wooden floorboards and parguet flooring have adorned Polish houses for generations. They are captivating thanks to their natural beauty and tempting due to their innovative functionality. However, choosing the right flooring is an important decision for many years. Finished two-layer wooden flooring, such as FertigDeska or FertigParkiet, with the top layer being up to 6 mm thick, is the right solution that can meet the expectations of the most demanding users. Thanks to this feature, this type of flooring has been extremely popular among customers for years.

# **Design Experience**

FertigDeska Design Experience is a line of short floorboards for architects. The boards have lengths of 590 and 600 mm, 750 mm in the Design Experience Maxi version and 900 mm in the Design Experience Maxi+ version.

The uniform dimension of the individual floor elements and the right and left tongues are perfect for freeing the creativity of interior designers and decorators, making it possible to create any pattern, such as the classic herringbone, squares, or ladders. These patterns guarantee a unique effect that is bound to catch everyone's attention.