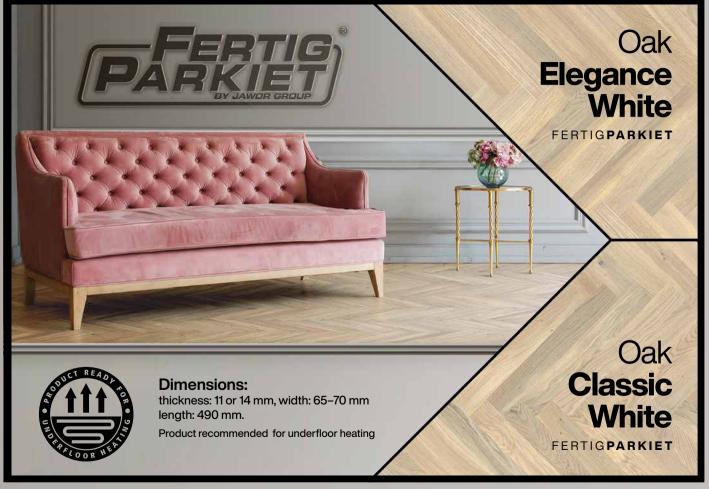

#### FertigDeska

#### **Dimensions:**

thickness: 15 mm width: 140-150 mm length: 1500-2200 mm

A wide range of wood species and finishing methods, unique dyeing methods, above-average resistance - these are just some of the many advantages of FertigDeska series.

It is a finished floor with a two-layer structure, and not only that enables the installation of the product on underfloor heating, but also gives it great resistance on deformation.

#### **Dimensions:**

thickness: 11 or 14 mm width: 130–150 mm length: 700–1500 mm

Ash **Amber** 

FERTIGDESKA

Ash Cognac

FERTIGDESKA

**FERTIGDESKA** 

FertigDeska