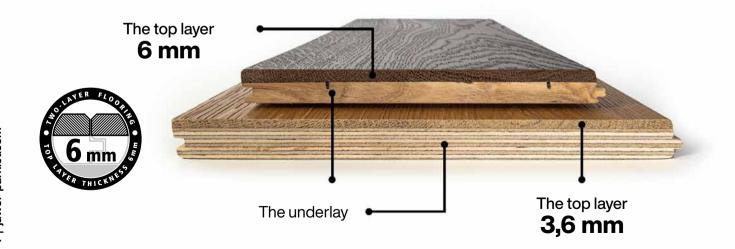

# Multi-layered flooring

## The right choice for many years

Wooden floorboards and parguet flooring have adorned Polish houses for generations. They are captivating thanks to their natural beauty and tempting due to their innovative functionality. However, choosing the right flooring is an important decision for many years. Finished two-layer wooden flooring, such as FertigDeska or FertigParkiet, with the top layer being up to 6 mm thick, is the right solution that can meet the expectations of the most demanding users. Thanks to this feature, this type of flooring has been extremely popular among customers for years.