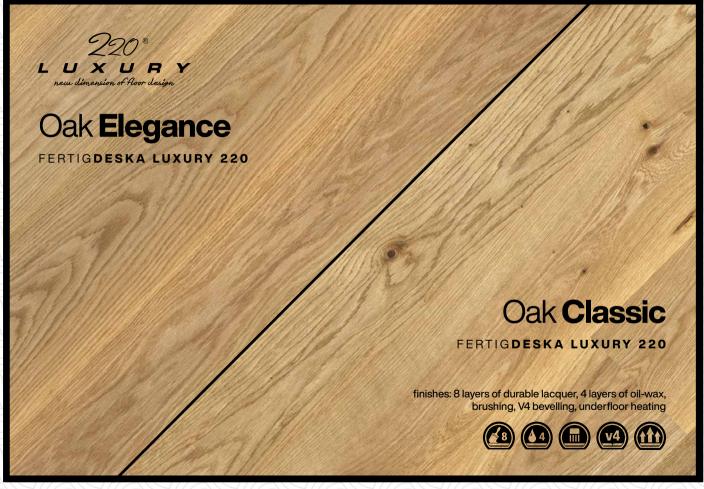

For lovers of beautiful interiors, FertigDeska Luxury is like Tiffany & Co. jewelry for Holly Golightly in the famous Breakfast at Tiffany's, like the Monaco Grand Prix for a Formula 1 fan or like Christian Louboutin's heels for a true fashion lover.

In theory, you could do without this incredible flooring, but having it and treading on a polished, smooth, and the brushed surface of warm wood gives a sense of luxury and unique comfort. Everyday contact with beauty and the perfect form of our products, which we provide thanks to the use of extra-long boards, make life more beautiful.

#### Available in following dimensions:

220 ® LUXURY new dimension of floor design thickness: 15 mm width: 180-200 mm length: 1500-2200 mm Maxi<sup>®</sup>
LUXURY
new dimension of floor design

thickness: 15 mm width: 260 / 290 mm length: 2000–2500 mm

The product is recommended for use with underfloor heating.