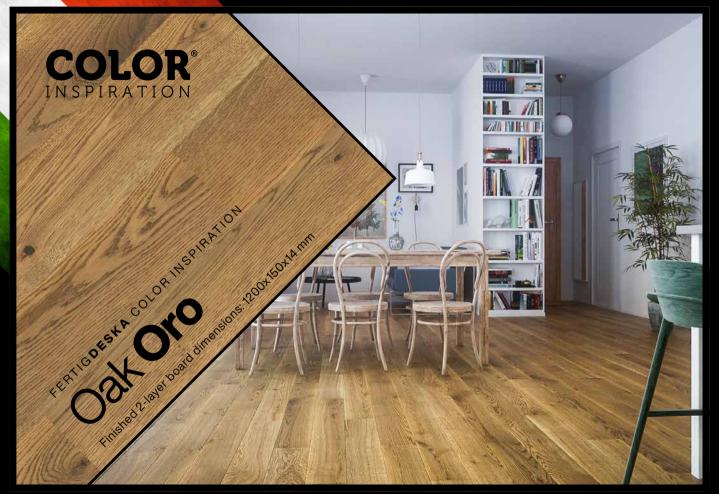

# COLOR®

Whoever discovers the charms of Italy will forever remain bound to this country. From the sandy beaches of the divine Sardinia, the sun-scorched olive groves of Tuscany, and Italy's volcanic islands, to the rugged, rocky slopes of the Alps, Italian landscapes have been an inspiration for centuries. They inspired us to create Color Inspiration – a palette of decors including raw oak with white and gray shades as well as a mixture of deep browns and black.

Photographs brought from holidays will make you smile for years. They are your memories of unforgettable moments, flavors, and people you met while being there. They enable us to remember the aroma of slowly sipped espresso in a small cafe on Lake Garda or the best Amarone in Venice. Just like these travel photos, oak flooring in its original colors brings back the best moments of your life, keeping the stories of all the household members on the surface.

The Color Inspiration collection of oak boards finished with pigmented oil-wax or ultra matt Fusion Hybrid coating and inspired by the landscapes of Italy gives an almost unlimited possibility of interpretation. The use of one of our fourteen decors on the selected format of Jawor-Parkiet floors allows you to personalize your floor and get the final effect that you will enjoy for many years.