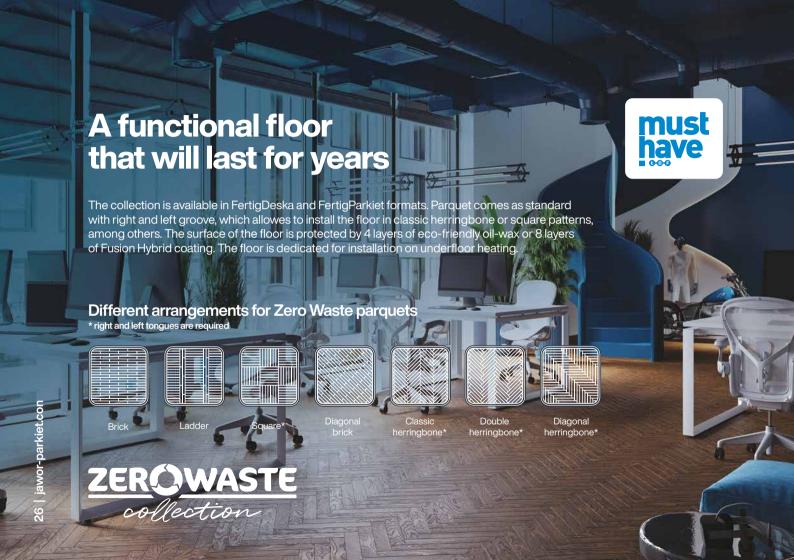

# ZER OWASTE collection

### **Wooden flooring** not only for ECO freaks

Zero Waste is a form of a certain manifesto and a message to the customer - the greatest value of wood flooring lies in its natural beauty. This collection is a return to nature. It exposes the imperfections of wood and transforms the natural flaws of the raw material into its advantages.

#### The colours of elements

The colours in the collection are inspired by the colours of nature and the elements. It features soft beiges, natural and deep browns, as well as subdued white.

**Boards** Zero Waste collections

10,5 / 14 x 130-150 x 400-1600 mm

(thickness x width x length)

finishes: 8 layers of Fusion Hybrid coating, 4 layers of oil-wax, brushing, V4 bevelling, underfloor heating

#### Parquets Zero Waste collections

10,5 / 14 x 65-70 x 480-490 mm

(thickness x width x length)

finishes: 8 layers of Fusion Hybrid coating, 4 layers of oil-wax, brushing, V4 bevelling, underfloor heating