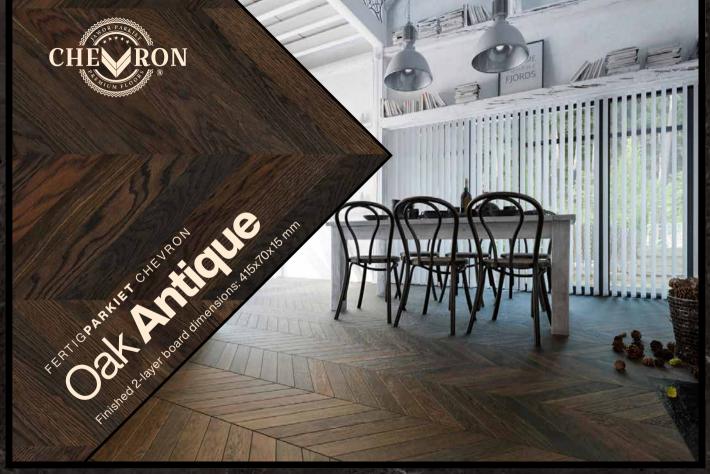

#### French herringbone Chevron

French kings and aristocrats were delighted with wooden flooring arranged in the French herringbone pattern as early as in the 16th century. The pattern captivated them because of its precise and symmetrical form and added a refined elegance to any interiors. It is making a comeback to the showrooms in a modern and functional version, namely the Chevron flooring. The individual elements of the floor are trimmed on the shorter sides at an angle of 45°, forming the shape of an arrowhead. Cutting the boards at the production stage allows for a significant reduction of the installation process and guarantees high quality even in the case of the most complicated patterns, which would be difficult to obtain by trimming each element separately. This floor does not require sanding, filling, or lacquering and can be used immediately after its installation.

FertigParkiet Chevron
415 mm x 70 mm
pattern width 587 mm
405 mm x 65 mm
pattern width 573 mm

FERTIGDESKA CHEVRON