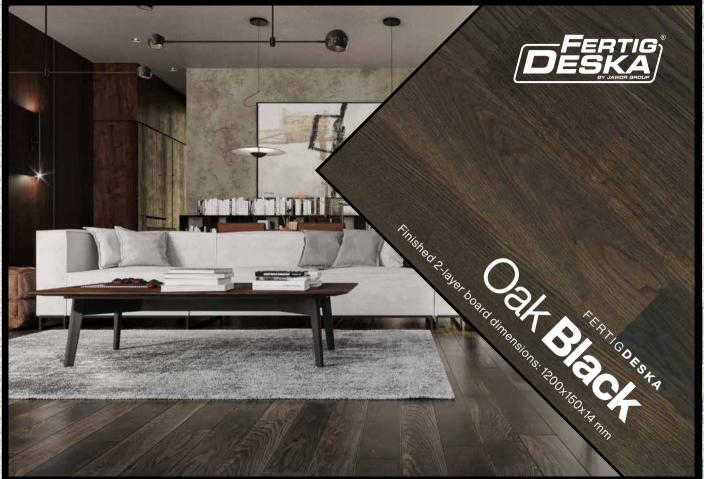

nly point of reference is a classic beauty. However, the better the prototype, the fewer changes it requires over the years.

FertigDeska Maxi, due to its larger size, allows for a fuller exposure of the natural features of wood and provides new arrangement possibilities.

#### **Dimensions:**

thickness: 15 mm width: 140-150 mm length: 1500-2200 mm









A wide range of wood species and finishing methods, unique dyeing methods, above-average resistance - these are just some of the many advantages of FertigDeska series.

It is a finished floor with a two-layer structure, and not only that enables the installation of the product on underfloor heating, but also gives it great resistance on deformation.

#### **Dimensions:**

thickness: 11 or 14 mm width: 130–150 mm length: 700–1500 mm











Ash **Amber** 

FERTIGDESKA

Ash Cognac

FERTIGDESKA



**FERTIGDESKA** 

FertigDeska







# **Skirting boards**

An innovation in finishing wooden floors.

J-P Flex - a collection of skirting boards prepared on the request of Jawor-Parkiet by the leading manufacturer- Döllken Profiles company.



Primer for polyurethane adhesives for wooden floors



Solvent-free polyurethane primer and anti-moisture coating for cement foundations



Solvent-free, flexible hybrid adhesive for wooden floors



#### **Specialist chemicals**

for Jawor-Parkiet wooden floors



the highest quality.



more on:

jawor-parkiet.com/chemicals





# The line of professional care products

for Jawor-Parkiet wooden floors

A wooden floor is the highlight of any interior - It adds class, elegance and an in