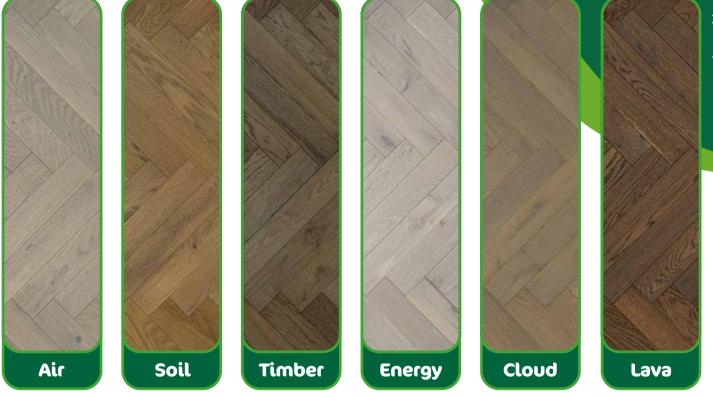

#### The colours of elements

The colours in the collection are inspired by the colours of nature and the elements. It features soft beiges, natural and deep browns, as well as subdued white.

**Boards** Zero Waste collections