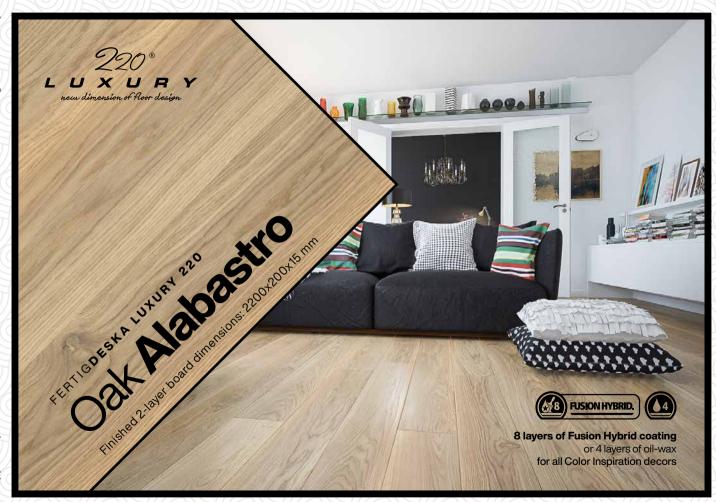

## FertigDeska Luxury Maxi

+64% bigger board area

Floorboard area: 0,725 m2 dimensions: 2500 x 290 mm

Floorboard area: 0,440 m2 dimensions: 2200 x 200 mm

FertigDeska Luxury Maxi was created for people who expect more and focus on the effect on the Maxi scale. Design based on elegance, classics, and nature is timeless and therefore is the best investment.

#### Available in following dimensions:

thickness: 15 mm, width: 260 or 290 mm, legth: 2000-2500 mm